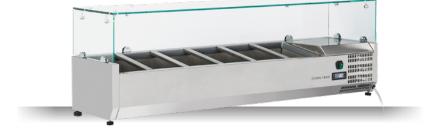

## **GENERAL FEATURES**

| Refrigerated horizontale showcase (Pans GN1/4)            | • |
|-----------------------------------------------------------|---|
| Stainless Steel exterior and interior                     | • |
| Static Cooling                                            | • |
| Automatic compressor cycle defrost                        | • |
| Single copper pipe evaporator (No welding in the foaming) | • |
| Digital Thermostat                                        | • |
| N.4 Adjustable feet                                       | • |
| Spacer set included                                       | • |
| GN1/4 Pans are not included with the unit                 | • |
| Tempered glass top                                        | • |
| Energy efficiency class: -                                | • |

## **TECHNICAL SPECIFICATIONS**

| Capacity                         | 42 L         |
|----------------------------------|--------------|
| Temperature                      | +2° ~ +8°C   |
| Consumption                      | 1.4 kWh/24h  |
| Rated Power                      | 160 W        |
| Noise level                      | 56 dB(A)     |
| Net Weight                       | 40.5 Kg      |
| Gross Weight                     | 64 Kg        |
| External Dimensions (WxDxH mm)   | 1400x335x440 |
| Internal Dimensions (WxDxH mm)   | 1050x246x163 |
| Packaging dimensions (WxDxH mm)  | 1540x405x460 |
| Loading quantities 20'/40'/40'HQ | 85/180/180   |